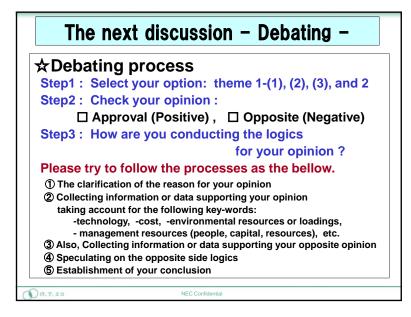

## The Today's discussion - Debating - $\bigstar$ Let's consider the following issue ? **OThemes for the debate;** <Theme1> ' Are the following 'Carbon management systems' effective or ineffective for CO2 reduction ? ' (1) Carbon tax : P- Louis C., David F., N- Pr. Jun T., Yuki I. (2) Carbon trading system : P- El Mehd., Clleen, N- Naoki S., Fu Qian (3) Eco-point system to replace TV, air-conditioner, etc. P- Masatomo T., Zhang Xin, N- Kana S., PRADHAN OM <Theme2> 'Can technologies solve the Environmental issues ?' P- Thisana, WARUT., N- Chen, Wataru I. O IT. T. IN NEC Confidential