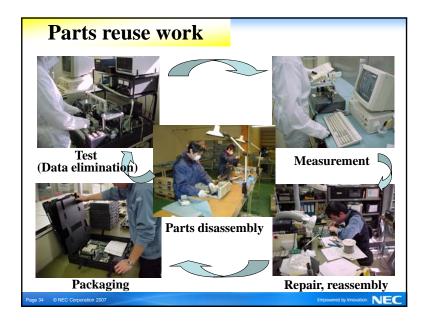

|    | Input information contents                                                           |
|----|--------------------------------------------------------------------------------------|
| 1. | Company Profile                                                                      |
| 2. | NEC's Environment Vision                                                             |
| 3. | Environmental activities                                                             |
|    | (1) Eco-Products development                                                         |
|    | (2) 3R activities                                                                    |
|    | (3) Eco-Solutions & Services                                                         |
| ٨  | (4) Continuous reduction of environmental loading<br>Positive information disclosure |
| •• |                                                                                      |
| 5. | NEC's environmental plolicy                                                          |
| 6. | Report theme (1)                                                                     |

|    | Input information contents                                                                                                                                         |
|----|--------------------------------------------------------------------------------------------------------------------------------------------------------------------|
| 1. | Company Profile                                                                                                                                                    |
| 2. | NEC's Environment Vision                                                                                                                                           |
| 3. | Environmental activities<br>(1) Eco-Products development<br>(2) 3R activities<br>(3) Eco-Solutions & Services<br>(4) Continuous reduction of environmental loading |
| 4. | Positive information disclosure                                                                                                                                    |
| 5. | NEC's environmental plolicy                                                                                                                                        |
|    | Report theme (1)                                                                                                                                                   |
|    | Encovered by Innovation NIE                                                                                                                                        |

|            | Input information contents                                                                                                                                         |
|------------|--------------------------------------------------------------------------------------------------------------------------------------------------------------------|
| 1.         | Company Profile                                                                                                                                                    |
| 2.         | NEC's Environment Vision                                                                                                                                           |
| 3.         | Environmental activities<br>(1) Eco-Products development<br>(2) 3R activities<br>(3) Eco-Solutions & Services<br>(4) Continuous reduction of environmental loading |
| 4.         | Positive information disclosure                                                                                                                                    |
| 5.         | NEC's environmental plolicy                                                                                                                                        |
| 6.         | Report theme (1)                                                                                                                                                   |
| 47 © NEC C | apporation 2007 Engowered by Innovation                                                                                                                            |