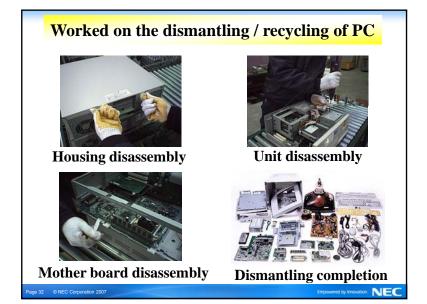

input for Emviromnetal<br>management activities – NEC's activities |
| Part 2                     | Discussion on the environmental activities<br>of "private company"             |
|                            | - Short preparation for the next lecture                                       |
| <b>♦Dec.</b> 1             |                                                                                |
| Part 1                     | Environmental (CSR) Reporting                                                  |
| Part 2                     | Debating on the sustainability of private companies                            |
| e 2 © NEC Corporation 2007 |                                                                                |



































































|    | Input information contents                                                           |
|----|--------------------------------------------------------------------------------------|
| 1. | Company Profile                                                                      |
| 2. | NEC's Environment Vision                                                             |
| 3. | Environmental activities                                                             |
|    | (1) Eco-Products development                                                         |
|    | (2) 3R activities                                                                    |
|    | (3) Eco-Solutions & Services                                                         |
| ٨  | (4) Continuous reduction of envir