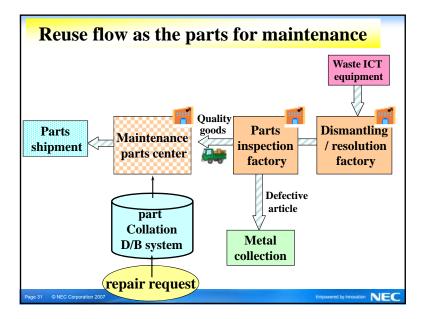

n input for Emviromnetal<br>management activities – NEC's activities |
| Part 2                     | Discussion on the environmental activities<br>of "private company"             |
|                            | - Short preparation for the next lecture                                       |
| <b>♦Dec.</b> 1             |                                                                                |
| Part 1                     | Environmental (CSR) Reporting                                                  |
| Part 2                     | Debating on the sustainability of private companies                            |
| e 2 © NEC Corporation 2007 |                                                                                |



































































|    | Input information contents                                                           |
|----|--------------------------------------------------------------------------------------|
| 1. | Company Profile                                                                      |
| 2. | NEC's Environment Vision                                                             |
| 3. | Environmental activities                                                             |
|    | (1) Eco-Products development                                                         |
|    | (2) 3R activities                                                                    |
|    | (3) Eco-Solutions & Services                                                         |
| ٨  | (4) Continuous reduction of env