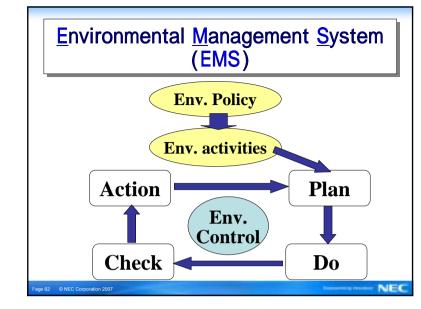

## The Points of my Lecture !

- 1. What is "the private company" ? The answer is ???
- 2. What is "the Environmental Problems" ? The answer is ???
- 3. What is "the Management System" ? The answer is ???
- 4. What is