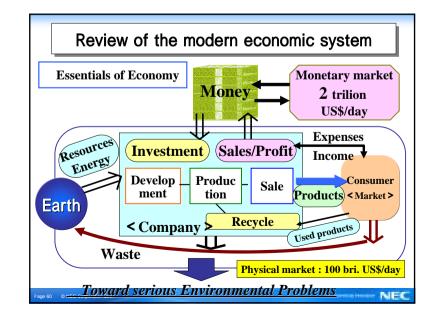

## The Points of my Lecture !

- 1. What is "the private company" ? The answer is ???
- 2. What is "the Environmental Problems" ? The answer is ???
- 3. What is "the Management System" ? The answer is ???
- 4. What is