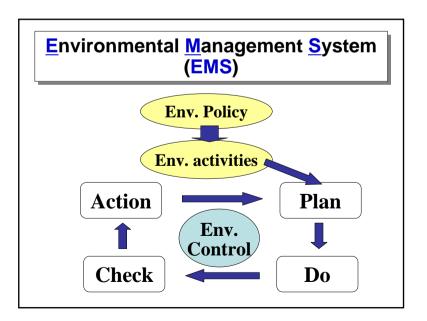

## The Points of this Lecture !

- 1. What is "the private company" ? The answer is ???
- 2. What is "the Environmental Problems" ? The answer is ???
- 3. What is "the Management System" ? The answer is ???