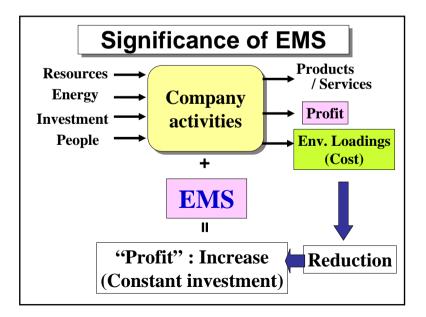

Tokyo University: Global Env. Policy 2005

# Environmental Policy of Private Company

July 5, 2005 NEC Env. Mng. Division Ryosuke UGO

## The Points of this Lecture !

- 1. What is "the private company" ? The answer is ???
- 2. What is "the Environmental Problems" ? The answer is ???
- 3. What is "the Management System" ? The answer is ???

# **Content of the Lecture !**

- 16:30 17:00 Information Input
- 17:10 17:40 Group discussion
- 17:40 18:10 Volunteers' presentation and short Q & A

# 1. What's the private company? What s your Answer?











































| Attaining Customer Satisfaction                                                                                                                                                                                                                                                                                                                                      | (Established in 2004)                                                                                                                                                                                                                                                                 |
|--------------------------------------------------------------------------------------------------------------------------------------------------