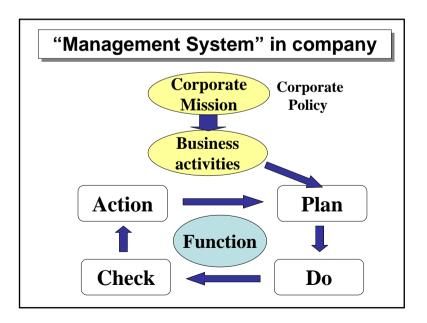

## The Points of this Lecture !

- 1. What is "the private company" ? The answer is ???
- 2. What is "the Environmental Problems" ? The answer is ???
- 3. What is "the Management System" ? The answer is ???